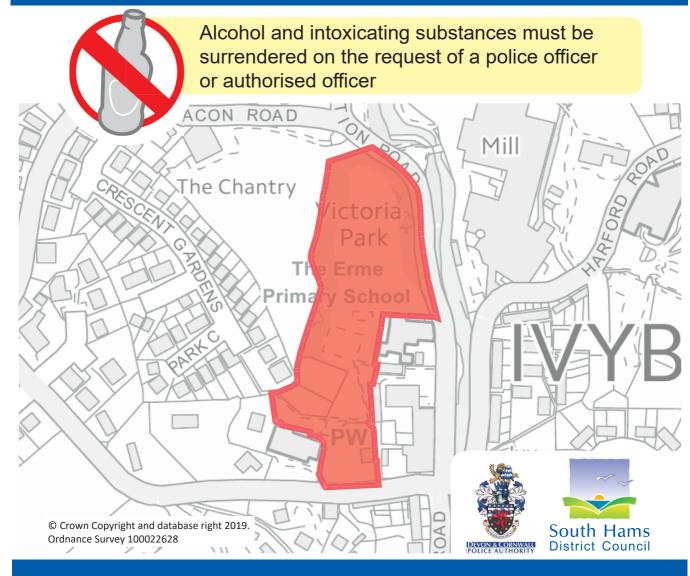

#### Public Spaces Protection Order Area

Failure to comply will lead to a £100 fine

Local people, the police, lvybridge Town Council and South Hams District Council are working together to keep lvybridge safe

# Public Spaces Protection Order Area

Failure to comply will lead to a £100 fine

Local people, the police, lvybridge Town Council and South Hams District Council are working together to keep lvybridge safe

## Public Spaces Protection Order Area

Failure to comply will lead to a £100 fine

Local people, the police, lvybridge Town Council and South Hams District Council are working together to keep lvybridge safe