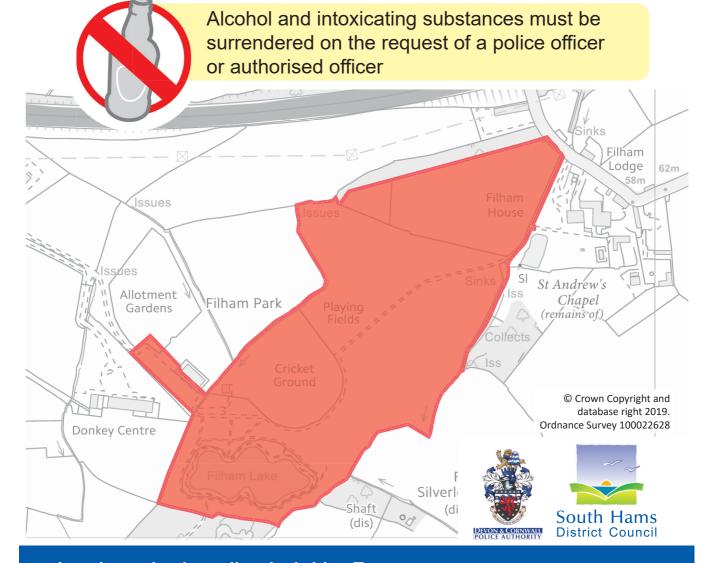

## Public Spaces Protection Order Area

Failure to comply will lead to a £100 fine

Local people, the police, Totnes Town Council and South Hams District Council are working together to keep Totnes safe

www.southhams.gov.uk/asb

#### Public Spaces Protection Order Area

Failure to comply will lead to a £100 fine

Local people, the police, Totnes Town Council and South Hams District Council are working together to keep Totnes safe

# Public Spaces Protection Order Area

Failure to comply will lead to a £100 fine

Local people, the police, Totnes Town
Council and South Hams District Council
are working together to keep
Totnes safe

www.southhams.gov.uk/asb