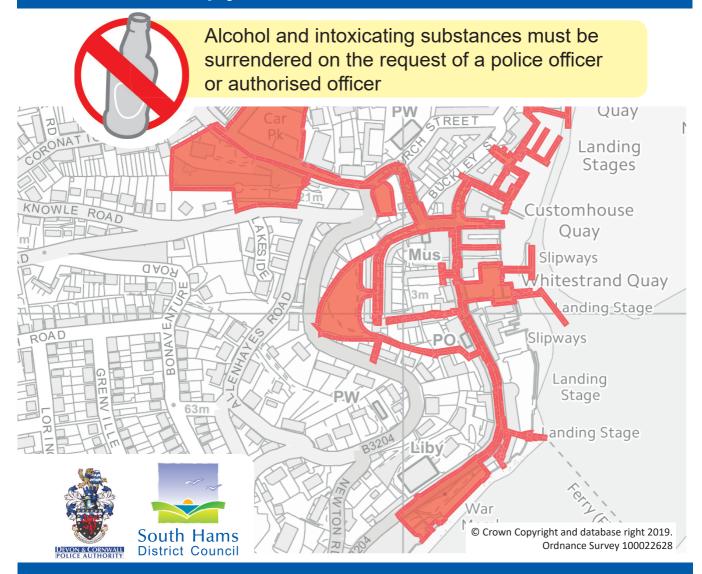

## Public Spaces Protection Order Area

Failure to comply will lead to a £100 fine

Local people, the police, Salcombe Town Council and South Hams District Council are working together to keep Salcombe safe