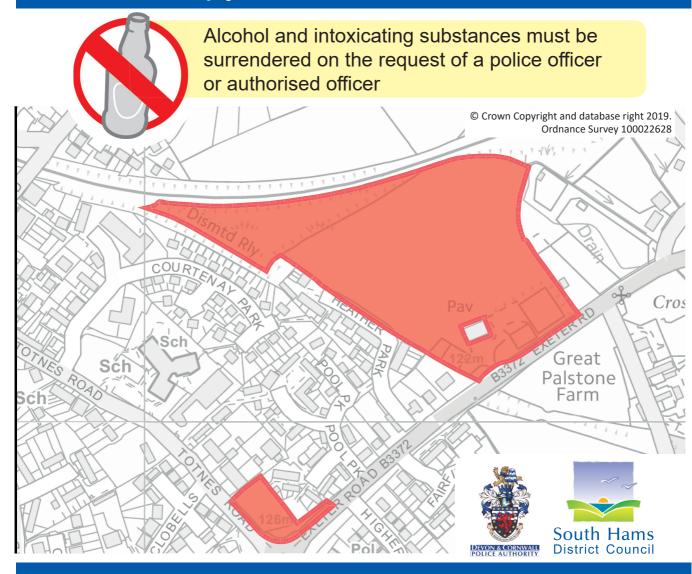

#### Public Spaces Protection Order Area

Failure to comply will lead to a £100 fine

Local people, the police, lvybridge Town Council and South Hams District Council are working together to keep lvybridge safe

www.southhams.gov.uk/asb

alcohol psdo signs\_new size.indd 4 15/04/2019 11:42:54

# Public Spaces Protection Order Area

Failure to comply will lead to a £100 fine

Local people, the police, lvybridge Town Council and South Hams District Council are working together to keep lvybridge safe

www.southhams.gov.uk/asb

alcohol psdo signs\_new size.indd 5 15/04/2019 11:42:56

## Public Spaces Protection Order Area

Failure to comply will lead to a £100 fine

Local people, the police, lvybridge Town Council and South Hams District Council are working together to keep lvybridge safe

www.southhams.gov.uk/asb

alcohol psdo signs\_new size.indd 6 15/04/2019 11:42:58

www.southhams.gov.uk/asb

alcohol psdo signs\_new size.indd 7 15/04/2019 11:43:03