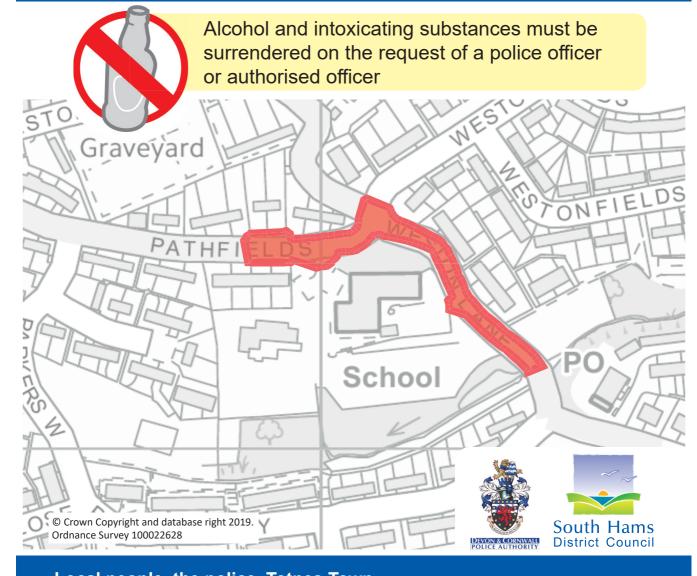

## Public Spaces Protection Order Area

Failure to comply will lead to a £100 fine

Local people, the police, Totnes Town Council and South Hams District Council are working together to keep Totnes safe

www.southhams.gov.uk/asb

#### Public Spaces Protection Order Area

Failure to comply will lead to a £100 fine

Local people, the police, Totnes Town Council and South Hams District Council are working together to keep Totnes safe

# Public Spaces Protection Order Area

Failure to comply will lead to a £100 fine

Local people, the police, Totnes Town
Council and South Hams District Council
are working together to keep
Totnes safe

www.southhams.gov.uk/asb