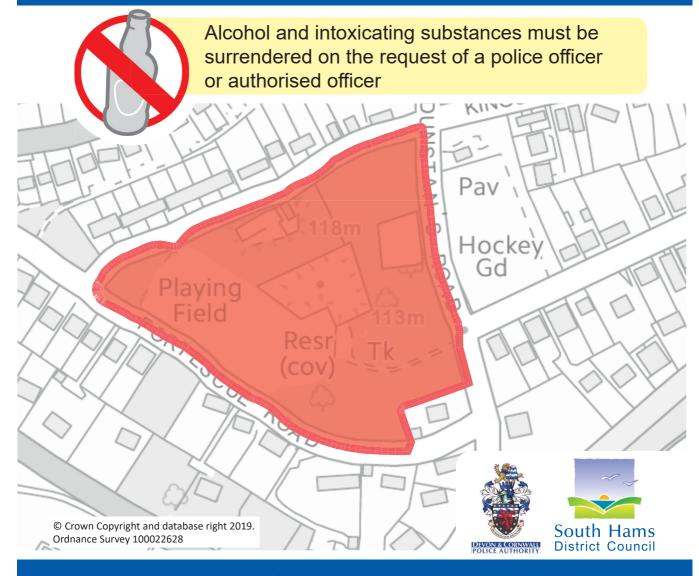

## Public Spaces Protection Order Area

Failure to comply will lead to a £100 fine

Local people, the police, South Brent Town Council and South Hams District Council are working together to keep South Brent safe www.southhams.gov.uk/asb