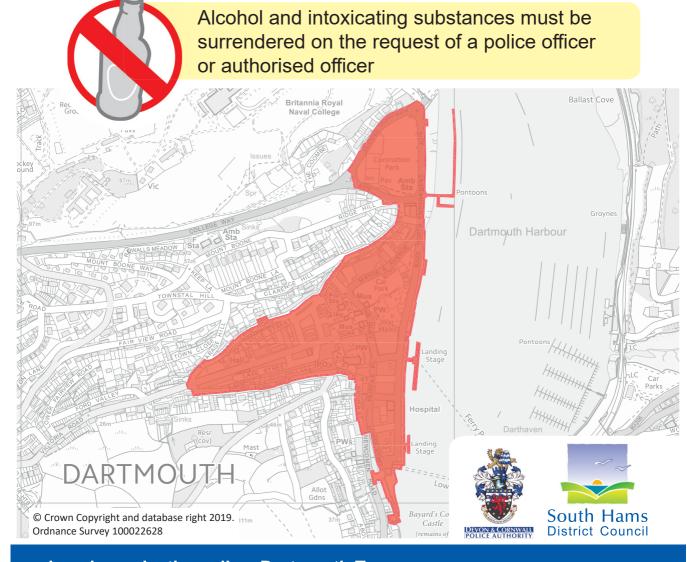

#### Public Spaces Protection Order Area

Failure to comply will lead to a £100 fine

Local people, the police, Dartmouth Town Council and South Hams District Council are working together to keep Dartmouth safe www.southhams.gov.uk/asb

## Public Spaces Protection Order Area

Failure to comply will lead to a £100 fine

Local people, the police, Dartmouth Town Council and South Hams District Council are working together to keep Dartmouth safe