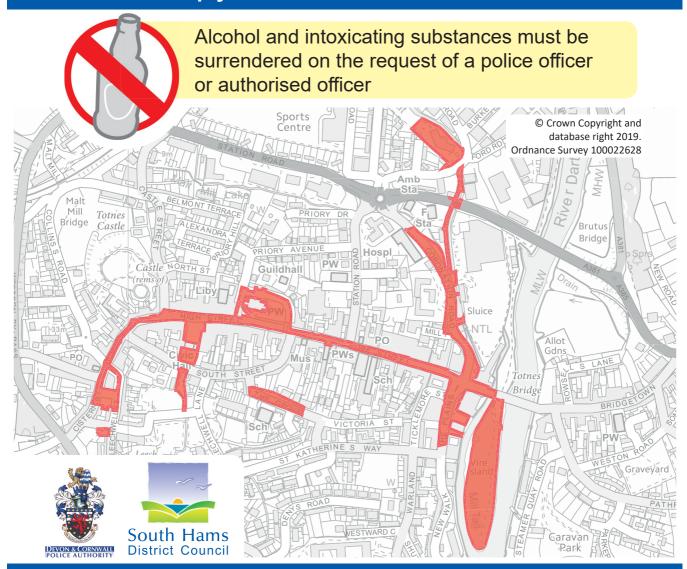

## Public Spaces Protection Order Area

Failure to comply will lead to a £100 fine

Local people, the police, Totnes Town Council and South Hams District Council are working together to keep Totnes safe

www.southhams.gov.uk/asb

#### Public Spaces Protection Order Area

Failure to comply will lead to a £100 fine

Local people, the police, Totnes Town Council and South Hams District Council are working together to keep Totnes safe

# Public Spaces Protection Order Area

Failure to comply will lead to a £100 fine

Local people, the police, Totnes Town
Council and South Hams District Council
are working together to keep
Totnes safe

www.southhams.gov.uk/asb