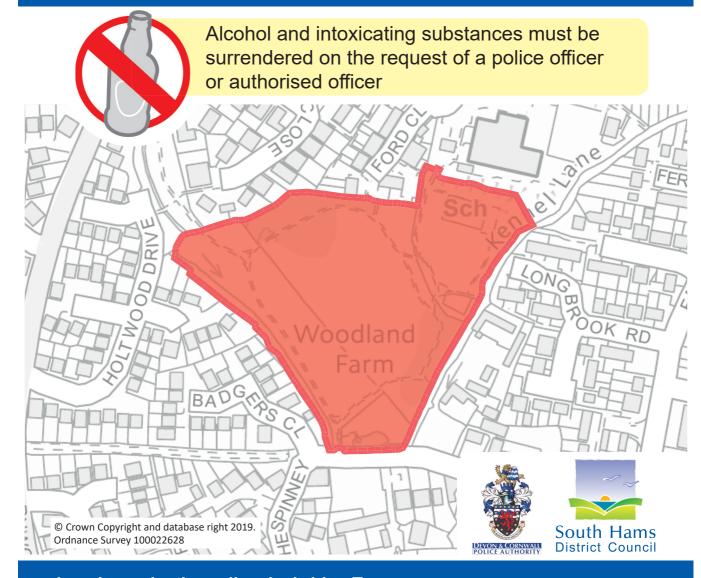

## Public Spaces Protection Order Area

Failure to comply will lead to a £100 fine

Local people, the police, Modbury Town Council and South Hams District Council are working together to keep Modbury safe

#### Public Spaces Protection Order Area

Failure to comply will lead to a £100 fine

Local people, the police, Modbury Town Council and South Hams District Council are working together to keep Modbury safe