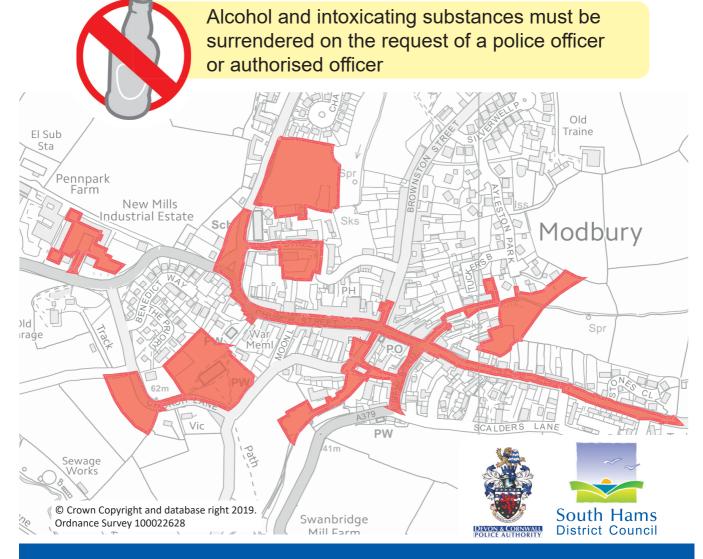

## Public Spaces Protection Order Area

Failure to comply will lead to a £100 fine

Local people, the police, Modbury Town Council and South Hams District Council are working together to keep Modbury safe

#### Public Spaces Protection Order Area

Failure to comply will lead to a £100 fine

Local people, the police, Modbury Town Council and South Hams District Council are working together to keep Modbury safe