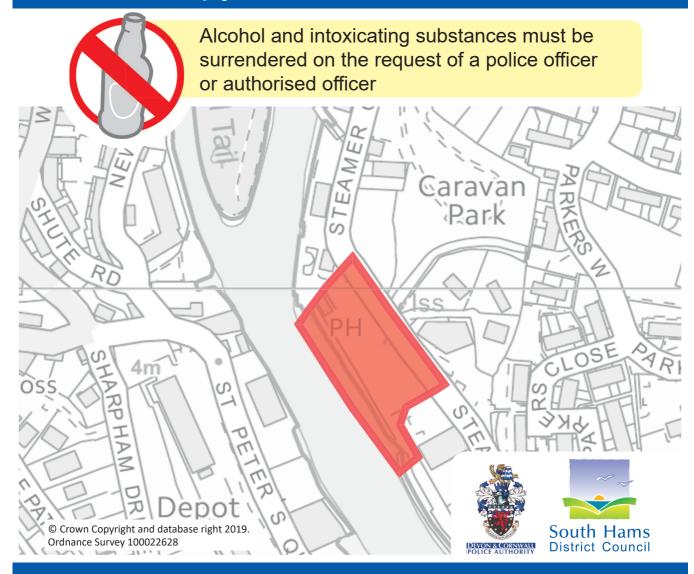

## Public Spaces Protection Order Area

Failure to comply will lead to a £100 fine

Local people, the police, Modbury Town Council and South Hams District Council are working together to keep Modbury safe

www.southhams.gov.uk/asb

alcohol psdo signs\_new size.indd 9 15/04/2019 11:43:11

#### Public Spaces Protection Order Area

Failure to comply will lead to a £100 fine

Local people, the police, Modbury Town Council and South Hams District Council are working together to keep Modbury safe

www.southhams.gov.uk/asb

alcohol psdo signs\_new size.indd 10 15/04/2019 11:43:13