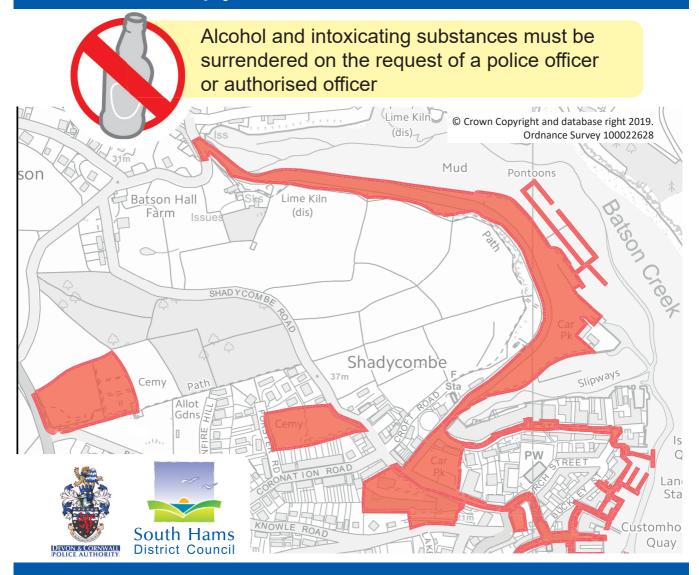

## Public Spaces Protection Order Area

Failure to comply will lead to a £100 fine

Local people, the police, Totnes Town Council and South Hams District Council are working together to keep Totnes safe

www.southhams.gov.uk/asb

alcohol psdo signs\_new size.indd 15 15/04/2019 11:43:32

#### Public Spaces Protection Order Area

Failure to comply will lead to a £100 fine

Local people, the police, Totnes Town Council and South Hams District Council are working together to keep Totnes safe

www.southhams.gov.uk/asb

alcohol psdo signs\_new size.indd 16 15/04/2019 11:43:34

# Public Spaces Protection Order Area

Failure to comply will lead to a £100 fine

Local people, the police, Totnes Town
Council and South Hams District Council
are working together to keep
Totnes safe

www.southhams.gov.uk/asb

alcohol psdo signs\_new size.indd 17 15/04/2019 11:43:42

www.southhams.gov.uk/asb

alcohol psdo signs\_new size.indd 18 15/04/2019 11:43:42