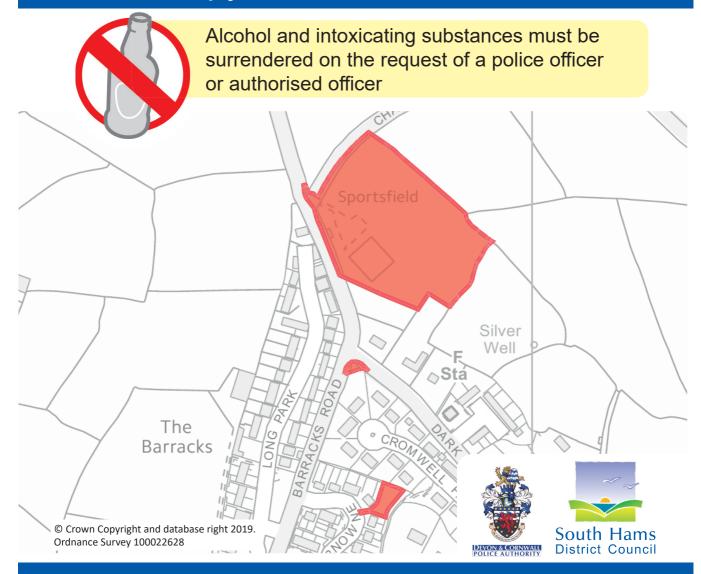

#### Public Spaces Protection Order Area

Failure to comply will lead to a £100 fine

Local people, the police, lvybridge Town Council and South Hams District Council are working together to keep lvybridge safe

# Public Spaces Protection Order Area

Failure to comply will lead to a £100 fine

Local people, the police, lvybridge Town Council and South Hams District Council are working together to keep lvybridge safe

## Public Spaces Protection Order Area

Failure to comply will lead to a £100 fine

Local people, the police, lvybridge Town Council and South Hams District Council are working together to keep lvybridge safe