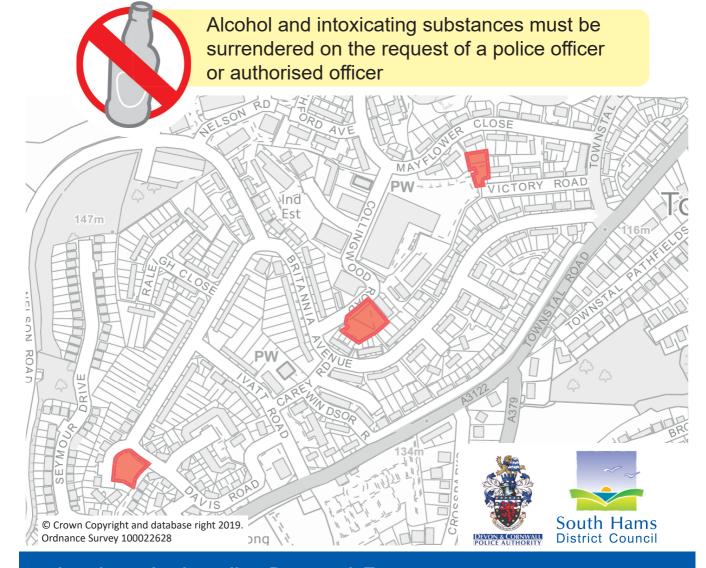

#### Public Spaces Protection Order Area

Failure to comply will lead to a £100 fine

Local people, the police, Dartmouth Town Council and South Hams District Council are working together to keep Dartmouth safe www.southhams.gov.uk/asb

## Public Spaces Protection Order Area

Failure to comply will lead to a £100 fine

Local people, the police, Dartmouth Town Council and South Hams District Council are working together to keep Dartmouth safe