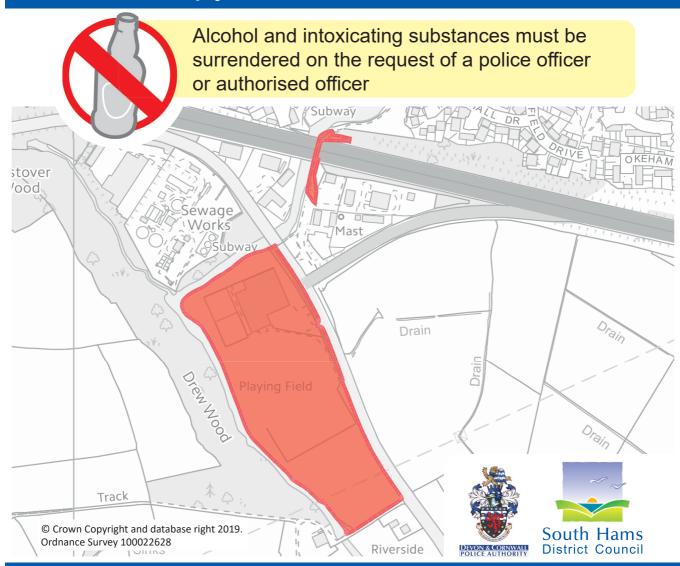

#### Public Spaces Protection Order Area

Failure to comply will lead to a £100 fine

Local people, the police, lvybridge Town Council and South Hams District Council are working together to keep lvybridge safe

# Public Spaces Protection Order Area

Failure to comply will lead to a £100 fine

Local people, the police, lvybridge Town Council and South Hams District Council are working together to keep lvybridge safe

## Public Spaces Protection Order Area

Failure to comply will lead to a £100 fine

Local people, the police, lvybridge Town Council and South Hams District Council are working together to keep lvybridge safe