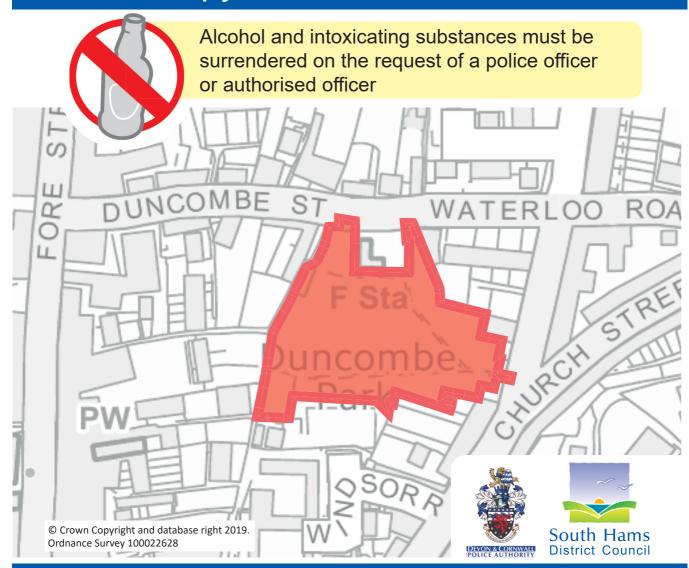

## Public Spaces Protection Order Area

Failure to comply will lead to a £100 fine

Local people, the police, Salcombe Town Council and South Hams District Council are working together to keep Salcombe safe