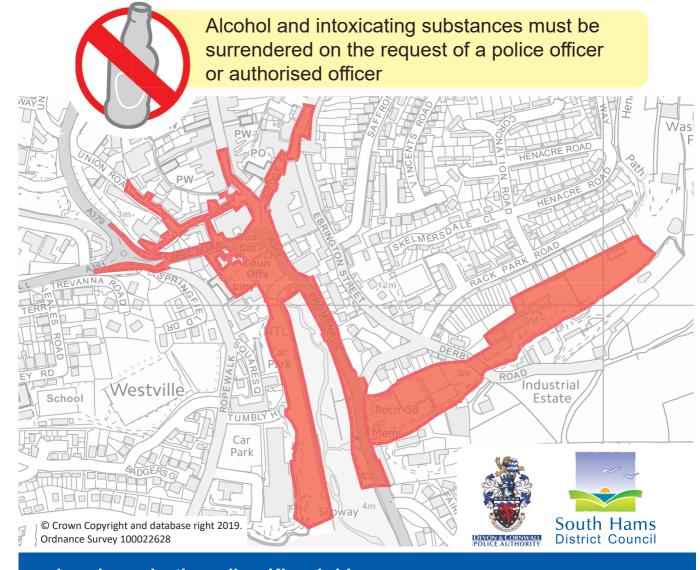

#### Public Spaces Protection Order Area

Failure to comply will lead to a £100 fine

Local people, the police, Kingsbridge Town Council and South Hams District Council are working together to keep Kingsbridge safe

www.southhams.gov.uk/asb

alcohol psdo signs\_new size.indd 1 15/04/2019 11:42:40