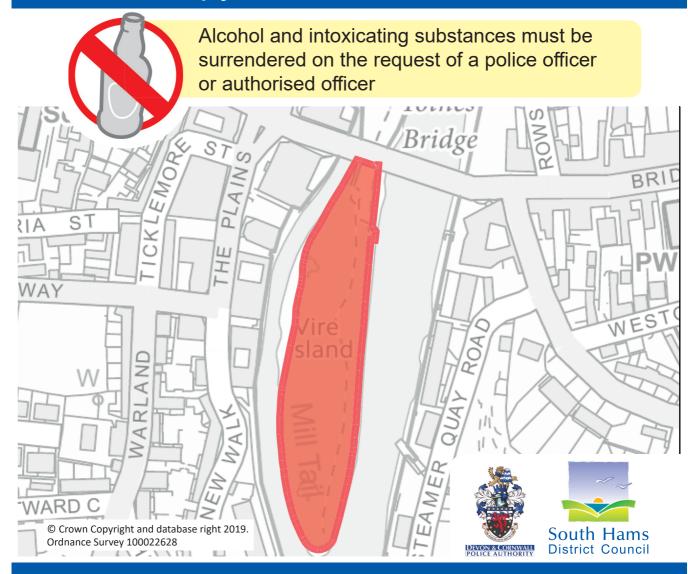

## Public Spaces Protection Order Area

Failure to comply will lead to a £100 fine

Local people, the police, Totnes Town Council and South Hams District Council are working together to keep Totnes safe

www.southhams.gov.uk/asb

alcohol psdo signs\_new size.indd 15 15/04/2019 11:43:32

#### Public Spaces Protection Order Area

Failure to comply will lead to a £100 fine

Local people, the police, Totnes Town Council and South Hams District Council are working together to keep Totnes safe

www.southhams.gov.uk/asb

alcohol psdo signs\_new size.indd 16 15/04/2019 11:43:34

# Public Spaces Protection Order Area

Failure to comply will lead to a £100 fine

Local people, the police, Totnes Town
Council and South Hams District Council
are working together to keep
Totnes safe

www.southhams.gov.uk/asb

alcohol psdo signs\_new size.indd 17 15/04/2019 11:43:42

www.southhams.gov.uk/asb

alcohol psdo signs\_new size.indd 18 15/04/2019 11:43:42